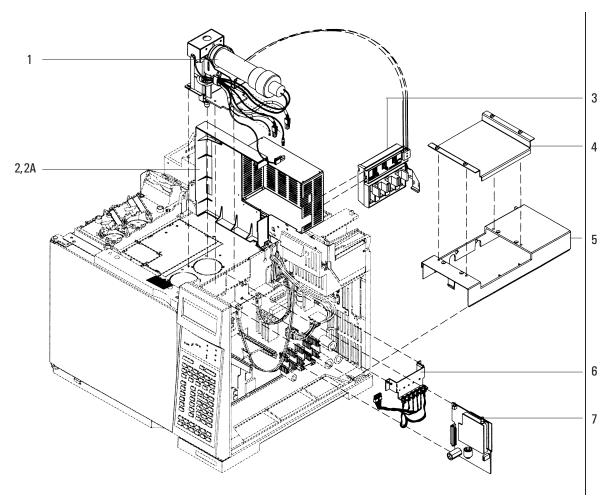

## Flame Photometric Detector Covers and Electronics

| Des | cription                                   | HP Part No. | Qt y. |
|-----|--------------------------------------------|-------------|-------|
| 1.  | Flame photometric detector assembly        |             | 1     |
|     | Single wavelength FPD                      | G1535-60550 |       |
|     | Dual wavelength FPD (not shown)            | G1535-60560 |       |
| 2.  | Detector top cover, single FPD (not shown) | G1535-80550 | 1     |
| 2A. | Detector top cover, dual FPDs              | G1535-80560 | 1     |
| 3.  | Pneumatics control module                  | G1535-60520 | 1     |
| 4.  | Electronics cover pan                      | G1535-00120 | 1     |
| 5.  | Electronics top cover                      | G1535-80540 | 1     |
|     | Cover assembly (6890) (not shown)          | G1535-80520 | 1     |
| 6.  | Actuator solenoid bracket (optional)       | G1580-00070 | -     |
| 7.  | Printed circuit board                      | G1535-60010 | 1     |

Figure 1320-14 Exploded Diagram of the FPD Covers and Electronics